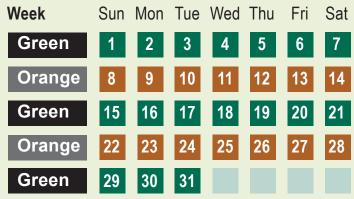

# **2023** Recycling Collection Calendar

| Janu   | January |       |      |     |     |      |     |              | February |     |     |     |     |     |     |
|--------|---------|-------|------|-----|-----|------|-----|--------------|----------|-----|-----|-----|-----|-----|-----|
| Week   | Sun     | Mon   | Tue  | Wed | Thu | Fri  | Sat | Week         | Sun      | Mon | Tue | Wed | Thu | Fri | Sat |
| Orange | 1       | 2     | 3    | 4   | 5   | 6    | 7   | Orange       |          |     |     | 1   | 2   | 3   | 4   |
| Green  | 8       | 9     | 10   | 11  | 12  | 13   | 14  | Green        | 5        | 6   | 7   | 8   | 9   | 10  | 11  |
| Orange | 15      | 16    | 17   | 18  | 19  | 20   | 21  | Orange       | 12       | 13  | 14  | 15  | 16  | 17  | 18  |
| Green  | 22      | 23    | 24   | 25  | 26  | 27   | 28  | Green        | 19       | 20  | 21  | 22  | 23  | 24  | 25  |
| Orange | 29      | 30    | 31   |     |     |      |     | Orange       | 26       | 27  | 28  |     |     |     |     |
| Marc   | h       |       |      |     |     |      |     | April        |          |     |     |     |     |     |     |
| Week   | Sun     | Mon   | Tue  | Wed | Thu | Fri  | Sat | Week         | Sun      | Mon | Tue | Wed | Thu | Fri | Sat |
| Orange |         |       |      | 1   | 2   | 3    | 4   | Orange       |          |     |     |     |     |     | 1   |
| Green  | 5       | 6     | 7    | 8   | 9   | 10   | 11  | Green        | 2        | 3   | 4   | 5   | 6   | 7   | 8   |
| Orange | 12      | 13    | 14   | 15  | 16  | 17   | 18  | Orange       | 9        | 10  | 11  | 12  | 13  | 14  | 15  |
| Green  | 19      | 20    | 21   | 22  | 23  | 24   | 25  | Green        | 16       | 17  | 18  | 19  | 20  | 21  | 22  |
| Orange | 26      | 27    | 28   | 29  | 30  | 31   |     | Orange       | 23       | 24  | 25  | 26  | 27  | 28  | 29  |
|        |         |       |      |     |     |      |     | Green        | 30       |     |     |     |     |     |     |
|        |         |       |      |     |     |      |     |              |          |     |     |     |     |     |     |
| Green  | = (     | Greer | n we | eks | Ora | ange | =   | Orange weeks |          |     |     |     |     |     |     |